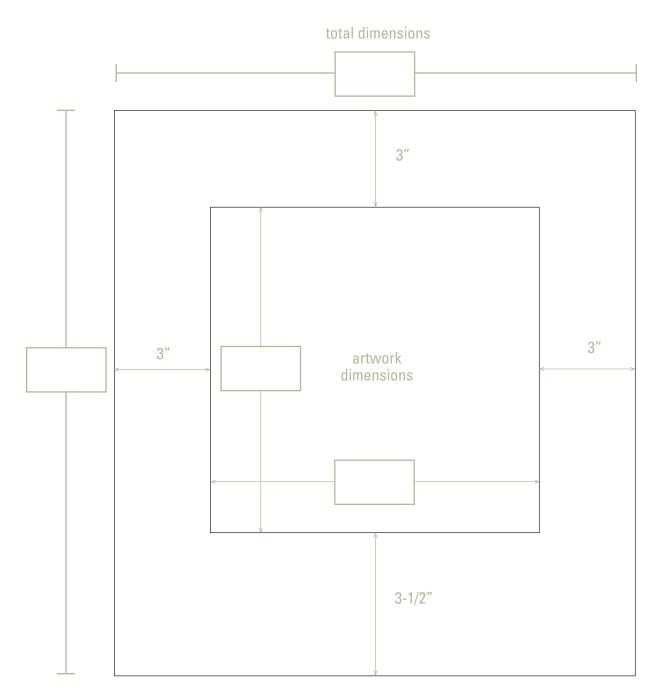

Measure your original artwork image area (don't forget margins on the artwork) and add 3" to three sides and 3-1/2" to the bottom. Attach the artwork to the board with StudioTac (red label) dry mount adhesive sheets. No glass needed. Mounted artwork will be attached to the gallery walls using velcro (supplied).

## **Mounting Artwork Worksheet**

Mount your artwork, using StudioTac (Red package), onto SuperBlack Letramax Board. Your margins should be 3" larger than the artwork on each side except for the bottom which is 3.5" No glass needed. Mounted artwork will be attached to the gallery walls using velcro (supplied).