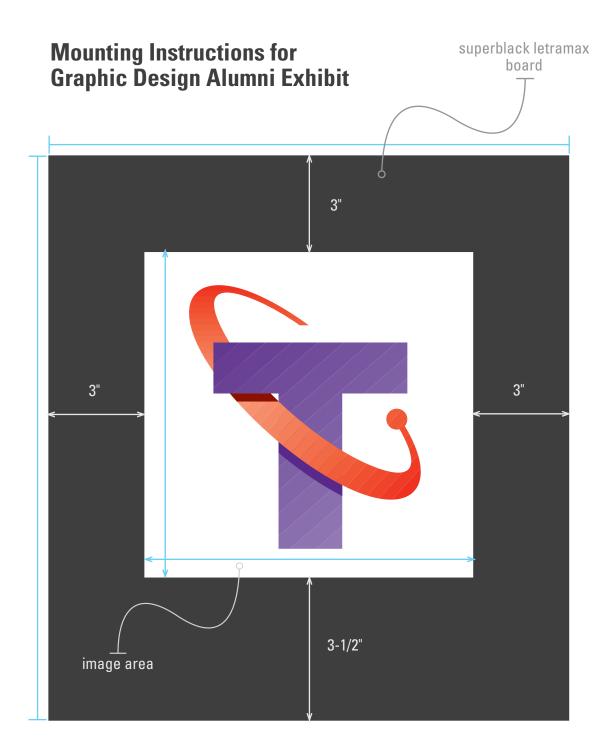

Measure your original artwork image area (don't forget margins on the artwork) and add 3" to three sides and 3-1/2" to the bottom. Attach the artwork to the board with StudioTac (red label) dry mount adhesive sheets. No glass needed. Mounted artwork will be attached to the gallery walls using velcro (supplied).

## **Mounting Artwork Worksheet**

Mount your artwork, using StudioTac (Red package), onto SuperBlack Letramax Board. Your margins should be 3" larger than the artwork on each side except for the bottom which is 3.5" No glass needed. Mounted artwork will be attached to the gallery walls using velcro (supplied).